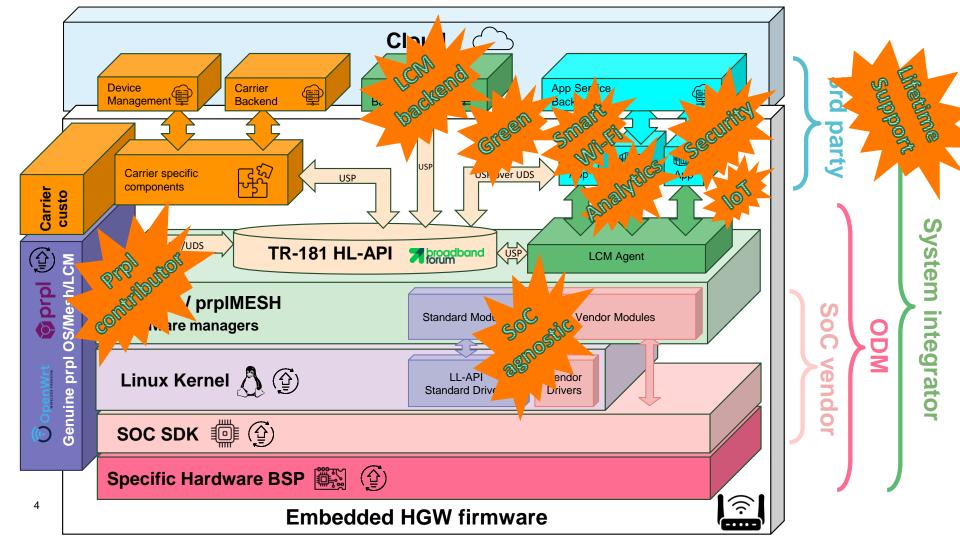

# Pioneering the future of carrier-grade home gateway ecosystem

#### The secret ingredients:

- A robust, dynamic open-source foundation powered by OpenWrt
- / Fundamental adaptations to meet the service providers needs:

- Standardized High-Level APIs: build on TR-181 data models and modular architecture
- Dynamic Configuration: adapts in real-time
- Standardized Low-Level APIs: expand Linux standard API through hardware manager abstractions to cope with SoC vendor diversity
- Built-In Container Life Cycle Management: streamline operations

### / Benefits to our industry:

- / Reduced time-to-market and improved quality: minimize fragmentation and duplication, forge a unified carrier-grade core
- Unlock the power of applications: encourage differentiation beyond hardware, thanks to industry-standard APIs
- SoftAtHome contributions to making it a reality (since last prpl summit)
  - / 20+ contributions accepted to BBF TR069/181/369 specs
  - / 92% prpIOS, 35% prpIMesh, 47% prpILCM of all code commits

SoC/ **ODM** 

collaboration framework

Prpl's ever-evolving ecosystem demands a dedicated maintenance track for continuous software upgrade, ensuring reliability, peak performance, and security.

Adapt SDK/BSP to Linux standard low layer API and interface to prpl hardware managers vendor modules