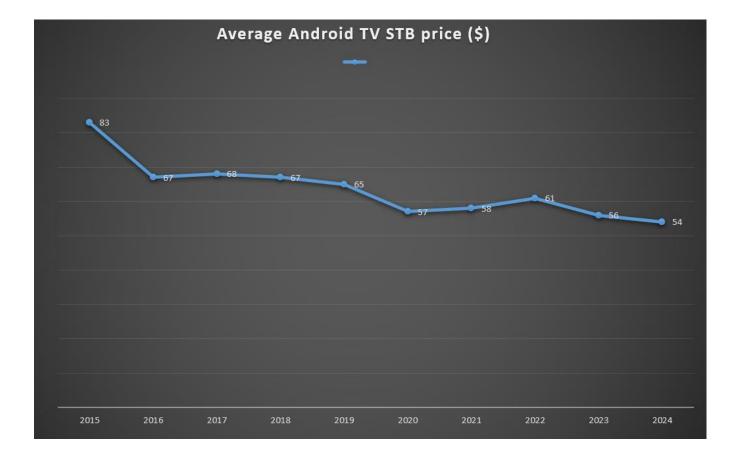

### **AndroidTVSTB**

Innovative technology (e.g., sound system)

Amazon prime, Google Search, Voice assistant)

Strategic partnerships with Operators