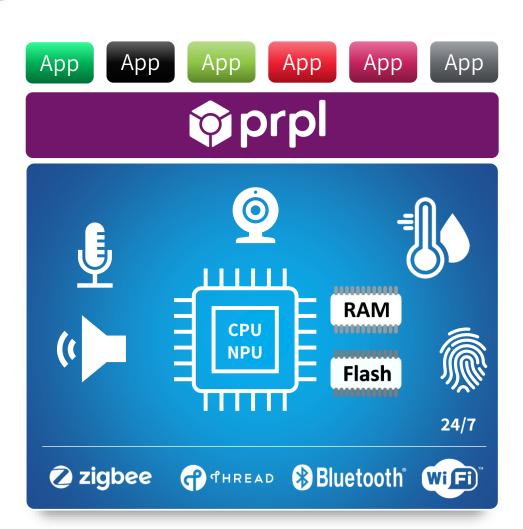

### **Enhance** hardware

- → Computing & memory boost
- → Full Connectivity
- → Camera
- → Microphone
- → Speaker
- **→** Thermometer
- → Humidity Sensor
- → Finger sensor

#### **Promote use cases**

- → Home: IoT hub, motion detection, fire, flood, power cut alert, air quality, abnormal sounds recognition (by AI), energy consumption
- → Healthcare: Medical surveillance, Medication reminders, patient vital signs, blood pressure monitors
- → User friendly: Voice assistant, hands free phone for kids, "find my phone", family reminders/to do list
- → Enablers: Network usage, media identification (tv, radio), identification and authentication (face, voice, fingerprint recognition)