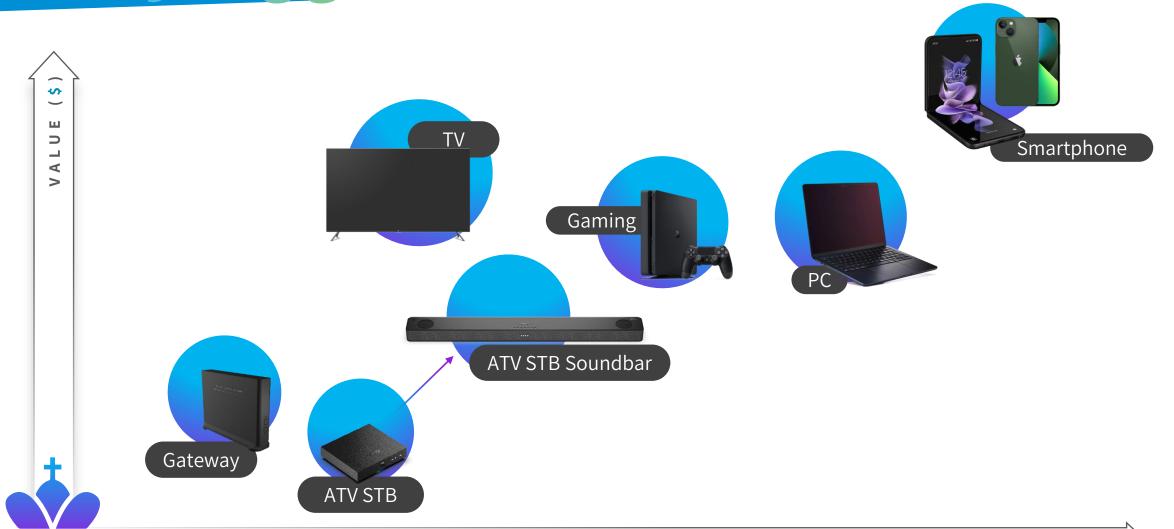

### **Smartphone**

Massive App Catalogue (4.9M+)

App Store & App dev support

Innovative technologies (e.g., Multitouch screen, high-quality screen, overall design, cameras, finger sensor)

Ecosystem Integration (e.g., Google Suite, iCloud/iTunes)

Strategic partnerships with Operators

### **AndroidTVSTB**

Innovative technology (e.g., sound system)

Amazon prime, Google Search, Voice assistant)

Strategic partnerships with Operators