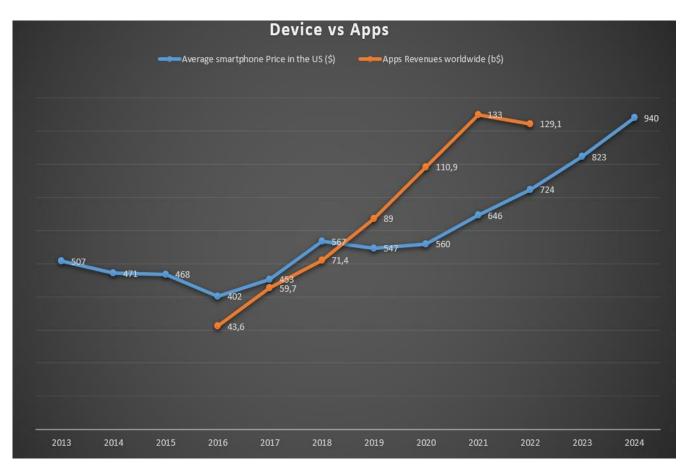

### **Smartphone**

Massive App Catalogue (4.9M+)

App Store & App dev support

Innovative technologies (e.g., Multitouch screen, high-quality screen, overall design, cameras, finger sensor)

Ecosystem Integration (e.g., Google Suite, iCloud/iTunes)

Strategic partnerships with Operators

### **AndroidTVSTB**

Innovative technology (e.g., sound system)

Amazon prime, Google Search, Voice assistant)

Strategic partnerships with Operators