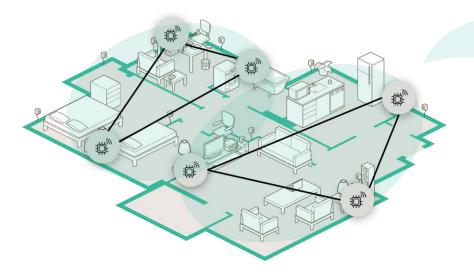

#### WiFi Sensing Topology Advantage

#### **AP Embedded**

Origin 'Sensing Agent' runs on the central access point (AP) like a router, hub, or panel; client devices connect back to a central access point to form sensing zones

#### Mesh

A set of "Powered by Origin" IoT devices form sensing zones; devices like smart lights or plugs communicate directly with each other, only using the AP for back-haul