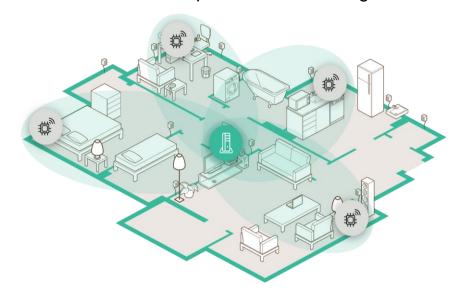

## Enhancing Smart Homes and Beyond

Witness how WiFi Sensing effortlessly tailors environments

#### Intrusion

- The most advanced intrusion detection solution to verify human presence in a space
- Using AI, we filter out non-human motion such as pets, fans, and mechanical motion for the lowest false alarm rates in the industry

#### Occupancy

- First-ever human presence solution to detect if a person is in a space, or not
- We enable energy efficiency for HVAC, smart automations, and lighting controls in homes and businesses