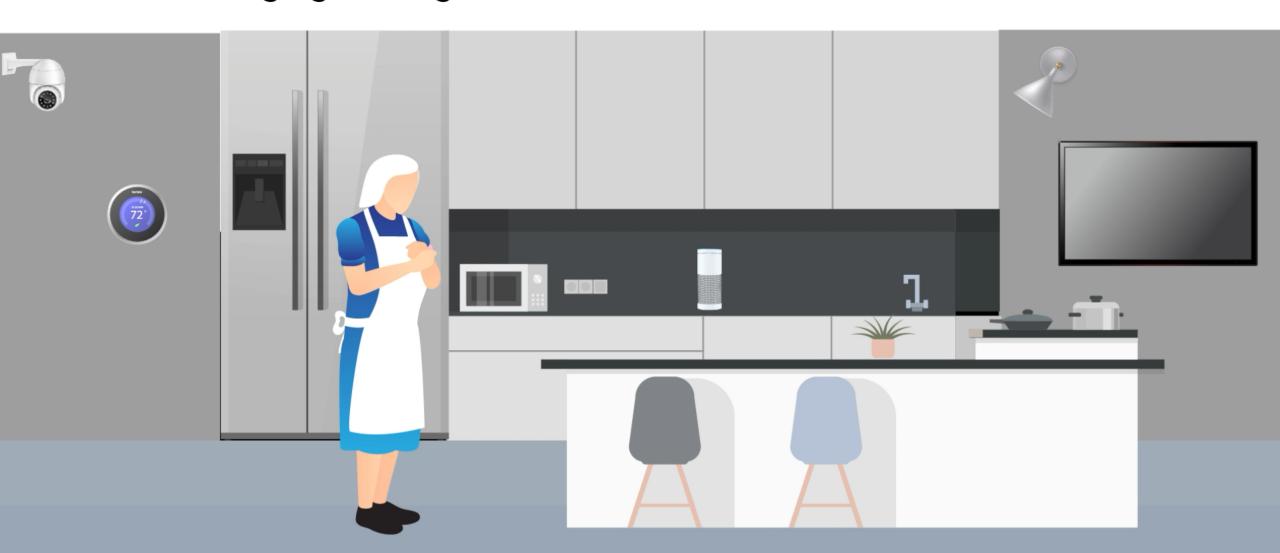

#### Intrusion

- The most advanced intrusion detection solution to verify human presence in a space
- Using AI, we filter out non-human motion such as pets, fans, and mechanical motion for the lowest false alarm rates in the industry

#### Occupancy

- First-ever human presence solution to detect if a person is in a space, or not
- We enable energy efficiency for HVAC, smart automations, and lighting controls in homes and businesses